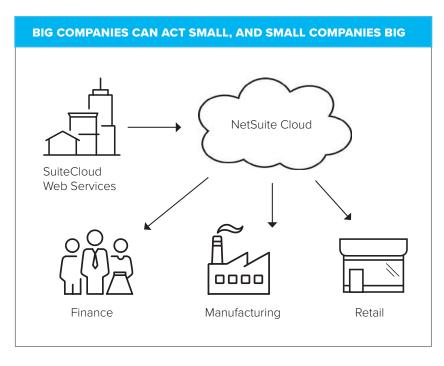

## **NETSUITE FOR EVERY INDUSTRY**

NetSuite provides functionality out of the box to meet and adapt to a variety of industry requirements, including yours. Whether for global software companies with advanced revenue recognition needs, manufacturers or wholesale distributors with multi-site inventory and production, professional services organizations with disparate professional services resources and complex multi-currency client billing, or a retail business with multiple channels, NetSuite is the only cloud ERP system with the depth, breadth and flexibility of functionality to meet these needs. The functionality to support your particular business and industry has been built into the core product from the ground up, not a bolt-on afterthought.

Developed from experience working with thousands of companies in a variety of industries, NetSuite's industry-specific software solutions help you get up and running faster with the capabilities of NetSuite's cloud computing business management suite—including CRM, accounting/ERP, PSA, ecommerce and order management—while addressing your specific challenges.

Spanning Software, Wholesale Distribution, Professional Services, Advertising, Manufacturing, Nonprofit, Media and Publishing, and Retail, NetSuite offers the widest array of solutions to manage your entire business, all in one suite.